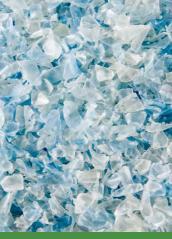

## From Bottle to Fabric

A typical school blazer made from TTEL eco woven fabric would use polyester yarn from 30 recycled plastic bottles. An extra large shirt would use 5 bottles, all of which would normally end up in landfill.