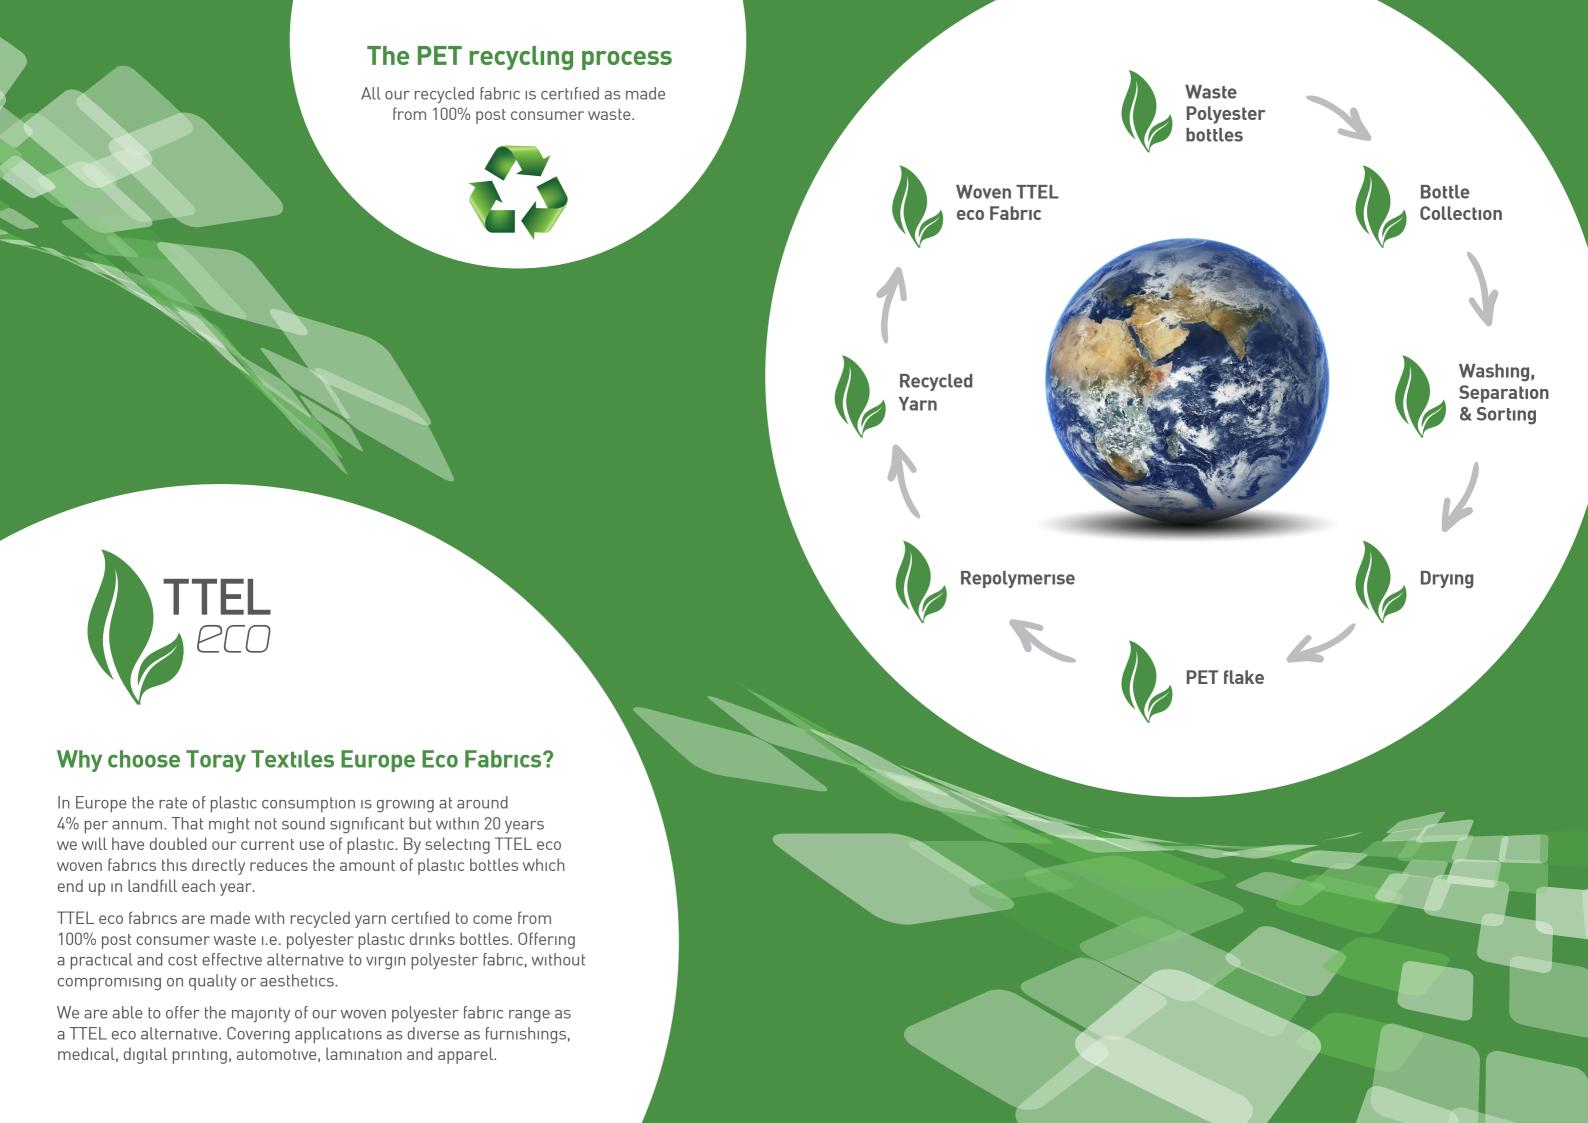

## **Confidence In Our Products**

We hold certification from internationally recognised bodies for quality, environmental and product assurance.

Environmentally friendly woven polyester fabrics made from 100% post consumer waste

## From Bottle to Fabric

A typical school blazer made from TTEL eco woven fabric would use polyester yarn from 30 recycled plastic bottles. An extra large shirt would use 5 bottles, all of which would normally end up in landfill.