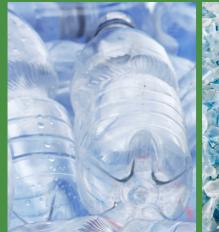

## From Bottle to Fabric

A typical school blazer made from TTEL eco woven fabric would use polyester yarn from 30 recycled plastic bottles. An extra large shirt would use 5 bottles, all of which would normally end up in landfill.